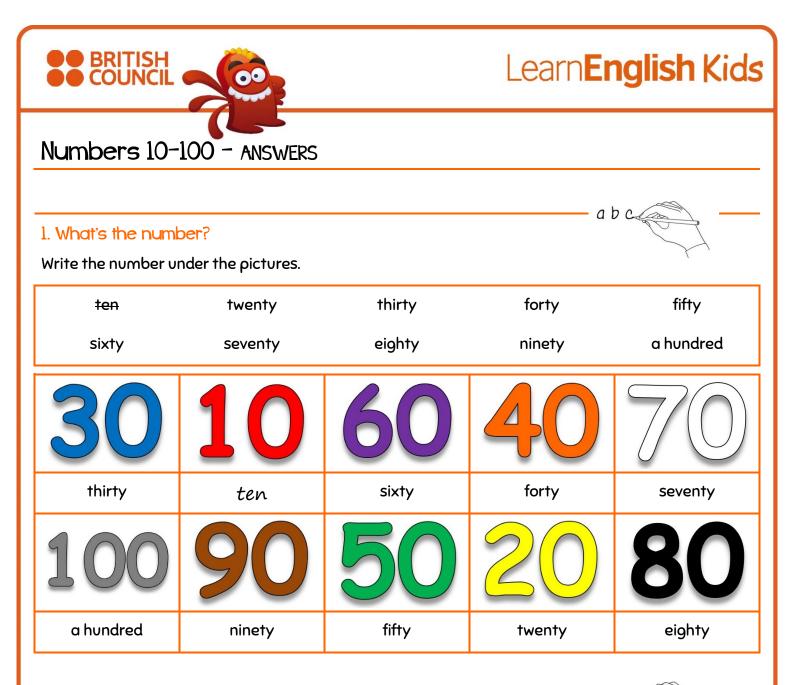

## 2. Add them up!

Write the numbers and add them up!

| a. | 20 | twenty | _+30  | thirty | _= | 50  | fifty         |
|----|----|--------|-------|--------|----|-----|---------------|
| Ь. | 30 | thirty | _+ 50 | fifty  | _= | 80  | <u>eighty</u> |
| C. | 60 | sixty  | _+10  | ten    | _= | 70  | seventy       |
| d. | 20 | twenty | _+ 40 | forty  | _= | 60  | sixty         |
| e. | 10 | ten    | _+80  | eighty | _= | 90  | ninety        |
| f. | 40 | forty  | _+60  | sixty  | _= | 100 | a hundred     |