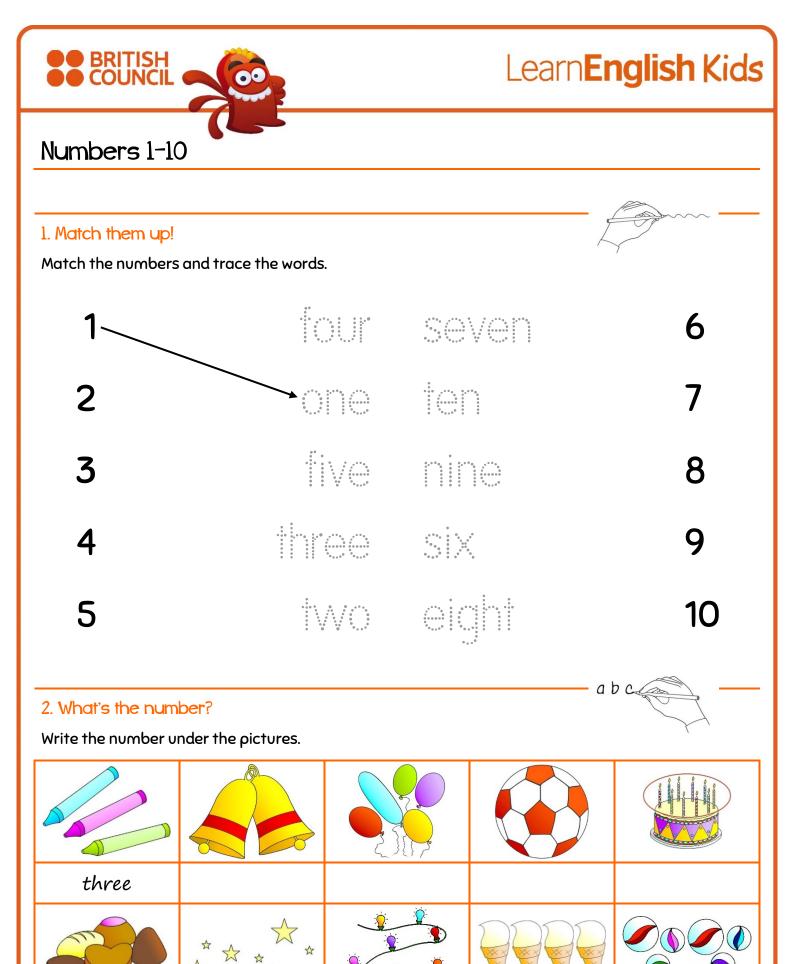

www.britishcouncil.org/learnenglishkids

© British Council, 2016 The United Kingdom's international organisation for educational opportunities and cultural relations. We are registered in England as a charity.



www.britishcouncil.org/learnenglishkids

© British Council, 2016 The United Kingdom's international organisation for educational opportunities and cultural relations. We are registered in England as a charity.



## 2. Add them up!

Write the numbers and add them up!

| a. | 20 | twenty | _+30  | thirty | _= | 50  | fifty         |
|----|----|--------|-------|--------|----|-----|---------------|
| Ь. | 30 | thirty | _+ 50 | fifty  | _= | 80  | <u>eighty</u> |
| C. | 60 | sixty  | _+10  | ten    | _= | 70  | seventy       |
| d. | 20 | twenty | _+ 40 | forty  | _= | 60  | sixty